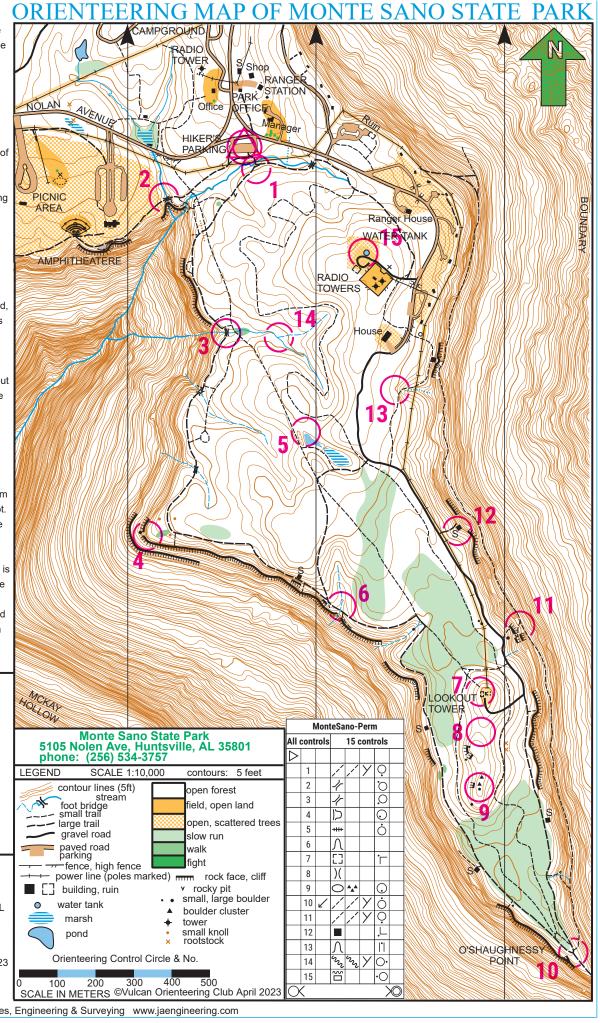

What is Orienteering? A land navigation sport using map and compass; primarily the information on the map. Orienteering can be done while walking or running or a combination of the two.

How difficult is this course? This course is set up for beginners. Most of the course is on the park trail network on the south plateau. A few course locations are a short distance off of a trail. Visiting a location off of a trail gives you the opportunity to improve your navigational skills. This course may have more locations than you can visit during your time in the park. Do as many as you have time and energy for. The course can be traveled in numerical order or any other order you select.

The map. Course layout is shown on a topographical map. A topographical map shows information on the contour of the land, or its relief, and other features such as trails (man made) and streams (natural). The contour of the land is depicted by contour lines, which are lines of equal elevation. Most of this course can be completed without knowledge of contours. Pay attention to the trails. Note, some new trails are not on the map.

Description of the course. To reach the beginning of the course, go to the Hiker's Parking Lot, 150 meters south of the park office. From the parking lot take the trail from the center of the south side of the parking lot. The first location, or control, is located at the trail junction about 30 meters south of the parking lot. Two orienteering terms used here are "control" and "reentrant." A control is a place in/on/by the terrain feature where the maker is positioned. The markers are 18 inches tall with an orange and white sign and an engraved number. A reentrant is small a valley or elongated sloping hollow. The coui

| course is described below                                                                                                                                                                                                                                                                                                                                                                                                                         |                                                                                                                                                                                                                                                                                                                                                                                                                                                                                                                                                                                                                                                                                                                                                                                                                                                                                                                                                                                                                                                                                                                                                                                                                                                                                                                                                                                                                                                                                                                                                                                                                                                                                                                                                                                                                                                                                                                                                                                                                                                                                                                          |                        |
|---------------------------------------------------------------------------------------------------------------------------------------------------------------------------------------------------------------------------------------------------------------------------------------------------------------------------------------------------------------------------------------------------------------------------------------------------|--------------------------------------------------------------------------------------------------------------------------------------------------------------------------------------------------------------------------------------------------------------------------------------------------------------------------------------------------------------------------------------------------------------------------------------------------------------------------------------------------------------------------------------------------------------------------------------------------------------------------------------------------------------------------------------------------------------------------------------------------------------------------------------------------------------------------------------------------------------------------------------------------------------------------------------------------------------------------------------------------------------------------------------------------------------------------------------------------------------------------------------------------------------------------------------------------------------------------------------------------------------------------------------------------------------------------------------------------------------------------------------------------------------------------------------------------------------------------------------------------------------------------------------------------------------------------------------------------------------------------------------------------------------------------------------------------------------------------------------------------------------------------------------------------------------------------------------------------------------------------------------------------------------------------------------------------------------------------------------------------------------------------------------------------------------------------------------------------------------------------|------------------------|
| 5 Earth dam - North side                                                                                                                                                                                                                                                                                                                                                                                                                          | Morte Sano State Park<br>5405 Nolon Ave Huptoville Al 25901<br>All controls 15 controls                                                                                                                                                                                                                                                                                                                                                                                                                                                                                                                                                                                                                                                                                                                                                                                                                                                                                                                                                                                                                                                                                                                                                                                                                                                                                                                                                                                                                                                                                                                                                                                                                                                                                                                                                                                                                                                                                                                                                                                                                                  |                        |
| 6 Reentrant ( draw )<br>7 Ruin - northwest corner                                                                                                                                                                                                                                                                                                                                                                                                 | 5105 Nolen Ave, Huntsville, AL 35801<br>phone: (256) 534-3757                                                                                                                                                                                                                                                                                                                                                                                                                                                                                                                                                                                                                                                                                                                                                                                                                                                                                                                                                                                                                                                                                                                                                                                                                                                                                                                                                                                                                                                                                                                                                                                                                                                                                                                                                                                                                                                                                                                                                                                                                                                            |                        |
| <ul> <li>8 Saddle (low point between 2 hills)</li> <li>9 Hill top</li> <li>10 Trail junction - North side</li> <li>11 Trail junction - Southwest side</li> <li>12 Rest shelter - Southwest corner</li> <li>13 Reentrant (draw) - upper part</li> <li>14 Stream junction - East side (between)</li> <li>15 Water tank - West side</li> <li>More information on orienteering:</li> <li>Orienteering USA</li> <li>WWW.ORIENTEERINGUSA.ORG</li> </ul> | LEGEND       SCALE 1:10,000       contours: 5 feet       1       ✓       ✓       ✓       ✓       ✓       ✓       ✓       ✓       ✓       ✓       ✓       ✓       ✓       ✓       ✓       ✓       ✓       ✓       ✓       ✓       ✓       ✓       ✓       ✓       ✓       ✓       ✓       ✓       ✓       ✓       ✓       ✓       ✓       ✓       ✓       ✓       ✓       ✓       ✓       ✓       ✓       ✓       ✓       ✓       ✓       ✓       ✓       ✓       ✓       ✓       ✓       ✓       ✓       ✓       ✓       ✓       ✓       ✓       ✓       ✓       ✓       ✓       ✓       ✓       ✓       ✓       ✓       ✓       ✓       ✓       ✓       ✓       ✓       ✓       ✓       ✓       ✓       ✓       ✓       ✓       ✓       ✓       ✓       ✓       ✓       ✓       ✓       ✓       ✓       ✓       ✓       ✓       ✓       ✓       ✓       ✓       ✓       ✓       ✓       ✓       ✓       ✓       ✓       ✓       ✓       ✓       ✓       ✓       ✓       ✓       ✓       ✓       ✓                                                                                                                                                                                                                                                                                                                                                                                                                                                                                                                                                                                                                                                                                                                                                                                                                                                                                                                                                                                                                                                                                                                       |                        |
| Vulcan Orienteering Club in Birmingham, AL<br>W W W.VULCANORIENTEERING.ORG<br>field check: Joey Ciza VOC - April 2006<br>Daniel Bond VOC - April 2006<br>Steve Rice VOC - April 2020<br>Steve Rice, Joey Ciza VOC - June 2023                                                                                                                                                                                                                     | water tank     marsh     pond     Orienteering Control Circle & No.     Small, farge boulder     is small, f | O'SHAUGHNESSY<br>POINT |
| This course was designed & installed by<br>David Rice and Boy Scout Troop 17<br>for his Eagle Scout service project<br>base map provided by Johnson & Associates,                                                                                                                                                                                                                                                                                 | 0 100 200 300 400 500<br>SCALE IN METERS ©Vulcan Orienteering Club April 2023                                                                                                                                                                                                                                                                                                                                                                                                                                                                                                                                                                                                                                                                                                                                                                                                                                                                                                                                                                                                                                                                                                                                                                                                                                                                                                                                                                                                                                                                                                                                                                                                                                                                                                                                                                                                                                                                                                                                                                                                                                            |                        |